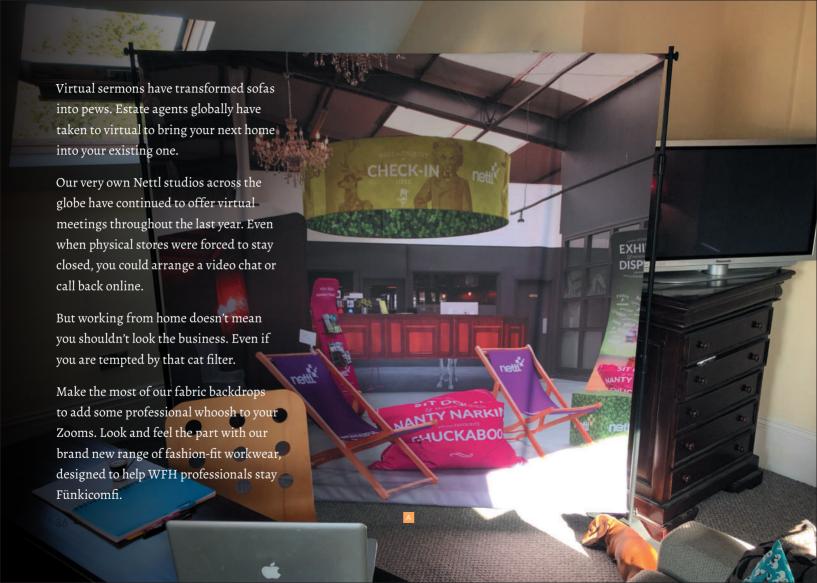

## DESIGNER WFH WEAR

A far-flung fantasy for some, working from home, or 'wfh' quickly became a thing. Now, it looks like we might be wfh for a while yet, perhaps even beyond the pandemic.

Fünkicomfi is a range of comfy, designer wfh wear that allows you to represent your brand whilst on virtual events and customer calls. All pieces are made from relaxed, cosy materials and feature your embroidered logo.

4 Check out, sit back and await your new extremely funky and comfy wfh wear to arrive.

We all want to look our best. Pitching with your pants showing isn't a good look. Use our range of fabric backdrops to add whoosh to your Zoom. Conceal the ugly. Look like business.