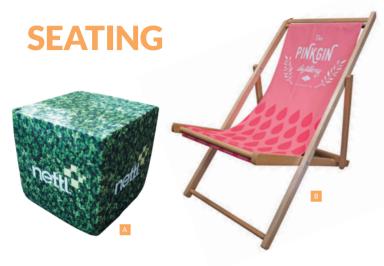

- KOLA MAX High density foam cube with water repellent cover for outdoor use £205 each FDSBOVFC
- BONDI Branded deckchairs are ace for indoor and outdoor use.

  Use to create relaxing chill-out areas Frame + graphic £115 FDSWAFG

### **CUBE BEAN BAG**

Indoor 50cm x 50cm x 50cm from £69.03 each £76.70 WMUKCUBE

- Outdoor 50cm x 50cm x 50cm from £71.69 each £79.65 wmukcubi
- THE ISLAND Outdoor bean bag with a water repellent fabric cover from £145 each FDSBALFC