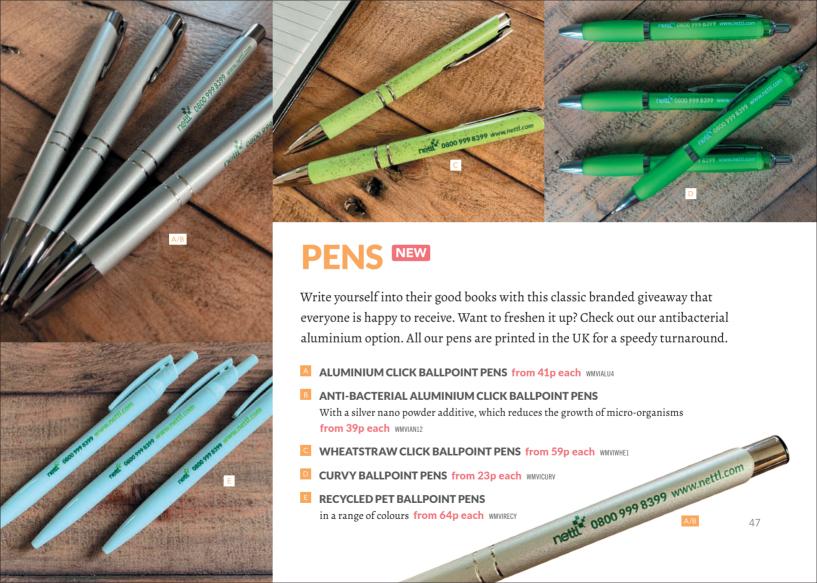

## **OUTDOOR SIGNAGE**

No sellotaped home-printed posters.

No makeshift signs, wobbling in the wind. Ink smeared. Looking sad. Make sure your outdoor signage gives them confidence to visit.

- A1 A-BOARD Silver aluminium pavement sign from £99 IGABA1
- 'A' FRAME POSTERS Replace your existing posters with waterproof outdoor grade vinyl, A1 size from £18.90 each LFPPVGA1
- PAVEMENT STICKERS Outdoor grade Alufoil vinyl has extra strength adhesive for use on flat outdoor surfaces like tarmac 8 from £85.50 IGFVE22S
- **BOLLARD COVERS** Weatherproof sleeves fit round your bollards or lampposts and make eye-catching low-cost signs from £44.10 each IGCRX4BS
- FLOOR STENCIL Spray your message directly onto indoor or outdoor floors, through a custom-cut 3mm foamex stencil from £18 each 16F822
- CONE SIGNS Fluted signs fit over traffic cones.

Pop out banners are compact and self erect like magic. Choose from a tall or wide banner. Double-sided, flexible wayfinding signage that can appear anywhere in an instant.

- WINDOW POSTERS Printed with UV-stable inks, for longer life from £15.30 each LEPRMA3
- B HANGING RAILS Change posters easily each kit comes with a top and bottom rail, with hooks to hang from £42 per pair Q-VH303
- **WINDOW DECALS** White or full colour cut-out letters apply to indoor or outdoor windows **from £40.50 each** IGWGFA3S
- A1 A-BOARD Silver aluminium pavement sign from £99 IGABA1
- 'A' FRAME POSTERS Replace your existing posters with waterproof outdoor grade vinyl, A1 size from £18.90 each LFPPVCA1
- JELLY Fat and low £174 each EDPOSYE
- LOLLY Tall and narrow £174 each FDPOMOF