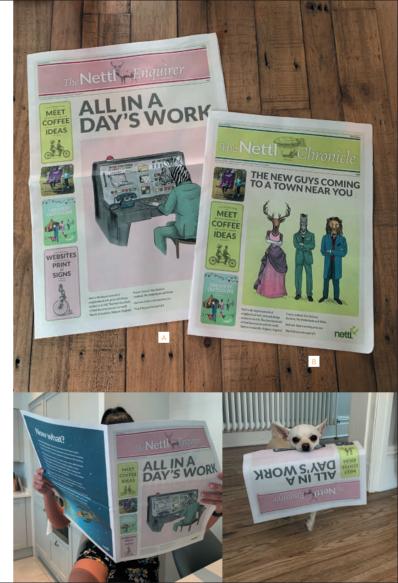

## **NEWSPAPERS**

An irresistibly tactile traditional teaser that bucks the digital trend. The need to reach people at home and our desire to stay connected has given newspaper marketing a resurgence. Trusted, informative, and engaging, they're an innovative and cost effective way to market to your audience.

- **BROADSHEET NEWSPAPERS** 500 x 350mm from 76p each wmshbroa
- **TABLOID NEWSPAPERS** 376 x 289mm from 56p each WMSHTABL

- B2C retail brands
- Internal communication
- Community newsletters
- · Schools & councils
- · Sports clubs & associations