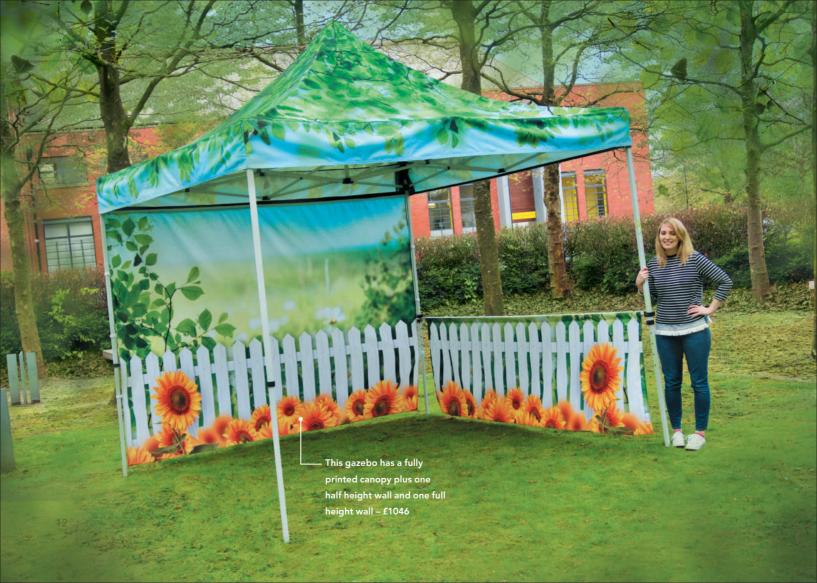

### **GAZEBOS**

Printed gazebos are all the rage at farmer's markets, festivals and fairs.
Our range now features new lower cost options, so you can make the most of your marketing budget.

In every case, the gazebo frame is the same. It's compact for storage, then pops up and locks into place.

You've got a choice of a plain black canopy, your name or logo printed on the front fascia or your branding fully printed on all sides and the top too.

Each canopy is a water resistant material that'll keep you and your stock dry if it rains.

Clip on the number of sides you want. A full height wall hangs from the top, or you can choose half height walls, which come with a rail. Why not print a half height wall for the front too, to act as a cool branded counter?

3 Then add your **WALLS** 

Most people finish their gazebo with walls but side panels can be left open for ventilation. Mix and match full height and half-height panels. Half height walls include a hanging rail – to hide a table if you're selling stuff over the counter.