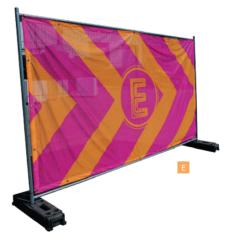

## **BARRIERS & COVERS**

- BOUNCER 1.0m x 2.2m wrapover crowd barrier cover from £114 FDBACBC
- **EXPOSURE** 2.0m x 0.8m outdoor banner stand from £149 BSPOBPVC
- SCREEN 0.5m x 1.0m outdoor PVC banner from £17.10 LEPVC51
- **BUILDER** 1.8m x 3.2m front-printed site barrier cover from £114 FDBACBS