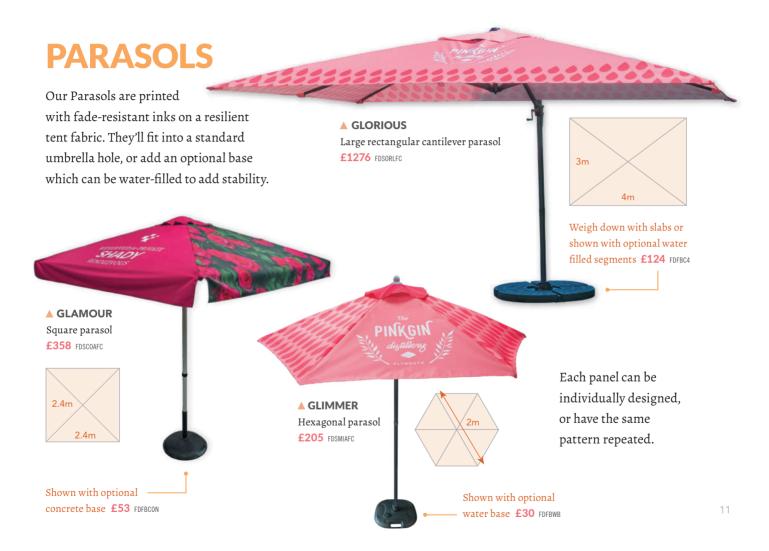

### **DESIGN YOUR GAZEBO**

1 Choose your **SIZE** 

Our bestseller is  $3m \times 3m$ , bigger than typical domestic gazebos. Go double-width with our 6m edition and for those that like something in-between, the 4.5m edition.

2 Choose your **CANOPY** 

Our lowest price is a black unprinted canopy. Upgrade and get the fascia pelmet printed. Or opt for the whole top and pelmet printed on all sides.

|                   | NEW           |               |               |                |
|-------------------|---------------|---------------|---------------|----------------|
|                   | 2x2m          | 3x3m          | 3x4.5m        | 3x6m           |
| A Black unprinted | £276 FDSMU2FC | £291 FDSMUMFC | £417 FDSMU4FC | £550 FDSMU6FC  |
| B Fascia printed  | £316 FDSDE2FC | £346 FDSDELFC | £470 FDSDE4FC | £622 FDSDE6FC  |
| Fully printed     | £648 FDSGZ2FC | £714 FDSGZBFC | £905 FDSGZ4FC | £1146 FDSGZ6FC |

3 Then add your **WALLS** 

Most people finish their gazebo with walls but side panels can be left open for ventilation. Mix and match full height and half-height panels. Half height walls include a hanging rail – to hide a table if you're selling stuff over the counter.

|             | NEW 2x2m        |                 | 3x3m            |                 | 3x4.5m          |                 | 3x6m            |                 |
|-------------|-----------------|-----------------|-----------------|-----------------|-----------------|-----------------|-----------------|-----------------|
|             | SINGLE<br>SIDED | DOUBLE<br>SIDED | SINGLE<br>SIDED | DOUBLE<br>SIDED | SINGLE<br>SIDED | DOUBLE<br>SIDED | SINGLE<br>SIDED | DOUBLE<br>SIDED |
| Half height | £110            | £157            | £154            | £233            | £206            | £320            | £306            | £463            |
| Full height | £127            | £206            | £189            | £340            | £267            | £528            | £376            | £677            |