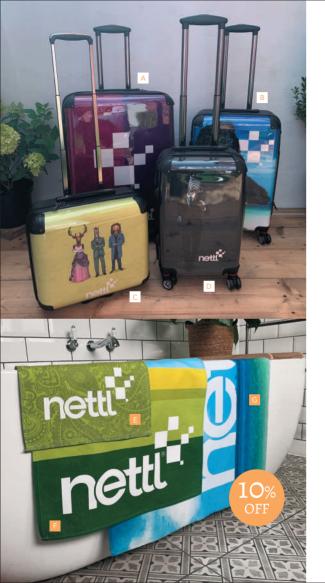

#### **SUITCASES**

Look like a business that's going places with suitcases and travel bags, printed entirely in your brand. Add logos or full colour images on both sides. 4 sizes to choose from, each with a 2 year warranty.

- LARGE CHECK-IN SUITCASE 78 x 52 x 28cm from £106.55 each WMPELARG
- MEDIUM SUITCASE 68 x 42 x 25cm from £96.49 each WMPEMEDI
- OVERNIGHT BUSINESS CARRY-ON SUITCASE
  39 x 47 x 22cm from £88.67 each wmpeover
- CABIN CARRY-ON SUITCASE 58 x 34 x 23cm from £88.67 each WMPECABI

#### **TOWELS**

Custom printed promotional towels make a fun and innovative gift for clients or colleagues. Printed full colour edge to edge. Heat-set to ensure colour protection and can be washed at 30 degrees.

- FACE TOWEL 300 x 500mm from £3.43 each £3.81 WMUKTOWE
- HAND TOWEL 500 x 1000mm from £7.17 each £7.96 WMUKTOWI
- POOL TOWEL 700 x 1400mm from £12.70 each £14.11 wmuktow2