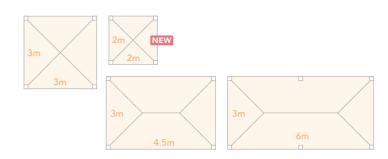

### **DESIGN YOUR GAZEBO**

1 Choose your **SIZE** 

Our bestseller is  $3m \times 3m$ , bigger than typical domestic gazebos. Go double-width with our 6m edition and for those that like something in-between, the 4.5m edition.

2 Choose your **CANOPY** 

Our lowest price is a black unprinted canopy. Upgrade and get the fascia pelmet printed. Or opt for the whole top and pelmet printed on all sides.

|                   | NEW           |               |               |                |
|-------------------|---------------|---------------|---------------|----------------|
|                   | 2x2m          | 3x3m          | 3x4.5m        | 3x6m           |
| A Black unprinted | £276 FDSMU2FC | £291 FDSMUMFC | £417 FDSMU4FC | £550 FDSMU6FC  |
| B Fascia printed  | £316 FDSDE2FC | £346 FDSDELFC | £470 FDSDE4FC | £622 FDSDE6FC  |
| Fully printed     | £648 FDSGZ2FC | £714 FDSGZBFC | £905 FDSGZ4FC | £1146 FDSGZ6FC |