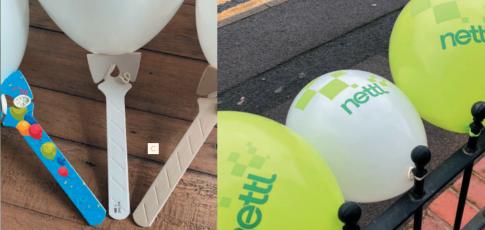

## BALLOONS NEW

Get businesses ready to celebrate their big reopening with our branded balloons. Draw attention to an event or decorate outdoor space with these eyecatching additions.

Available in 2 colours, our eco-friendly biodegradable latex balloons can be screen printed with up to 4 colours, either one side or both sides of the balloon.

- Available in a wide range of colours from 10p each wmblprin
- PRINTED CRYSTAL LATEX BALLOONS
  Translucent finish from 11p each WMBLCRYS
- CARDBOARD BALLOON HOLDERS from 9p each Other accessories available