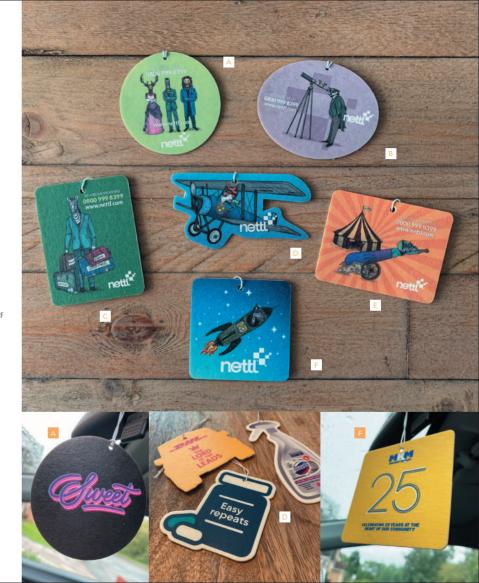

## AIR FRESHENERS

Smell is our most powerful sense. It instantly connects memories. Associate your brand with a fragrance and make people feel good.

- CIRCLE from 25p each WMMSCIR1
- B OVAL from 25p each wmmsair4
- PORTRAIT RECTANGLE from 25p each WMMSAIR3
- CUSTOM SHAPE from 25p each WMMSAIR6
- **LANDSCAPE RECTANGLE from 25p each WMMSAIRF**
- **SQUARE from 25p each** WMMSSQUA

#### **Choose from these tantalising scents:**

Apple, Clean & Fresh, Clean Car, Coffee, Cool Water, Cotton Flower, Cranberry, Cut Grass, Eagle, Mint, Fruits of the Forest, Ice Noir, Oriental Night, Rain Forest, Sport, Spring Water, Strawberry, Vanilla, Very Berry and Zodiac.

Order a sample scent **from £1.50** including delivery with code WMMSFRAG