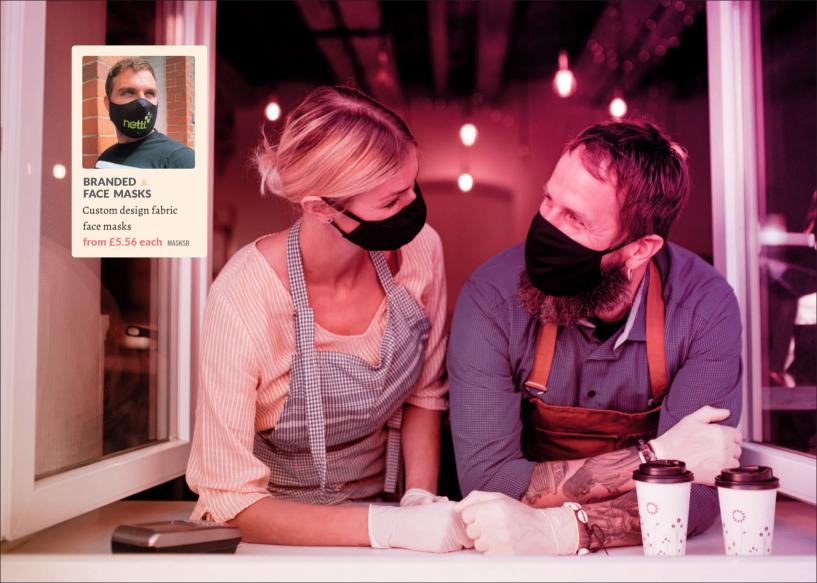

# HAND SANITISING STATIONS

We can design to suit your brand. Each includes a refillable, automatic hand sanitiser. One litre containter (*included*) can be refilled with hand gel (*not included*). Powered by 4x C-sized batteries (*not included*).

- FLOOR 6 Free-standing 600(w) x 1500(h)mm sign with base £243.90 each 16HSSF60
- WALL Fix the back 300(w) x 650(h)mm panel to a wall £129.60 each 16HSSW30