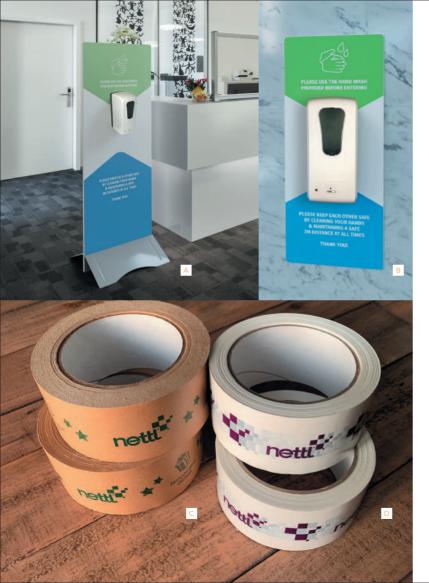

# HAND SANITISING STATIONS

We can design to suit your brand. Each includes a refillable, automatic hand sanitiser. One litre containter (*included*) can be refilled with hand gel (*not included*). Powered by 4x C-sized batteries (*not included*).

- FLOOR 6 Free-standing 600(w) x 1500(h)mm sign with base £243.90 each 16HSSF60
- WALL Fix the back 300(w) x 650(h)mm panel to a wall £129.60 each 16HSSW30

### PACKING TAPE NEW

Get your brand out there and make boxes look the business with custom printed packaging tape.

- PACKAGING TAPE Kraft paper tape 48mm x 50m from £2.81 a roll www.cust
- VINYL TAPE Available in 3 sizes, and 3 background colours
  24mm x 66m from £1.70 a roll wmwivins
  48mm x 66m from £2.35 a roll wmwiviny
  72mm x 66m from £3.52 a roll wmwivins