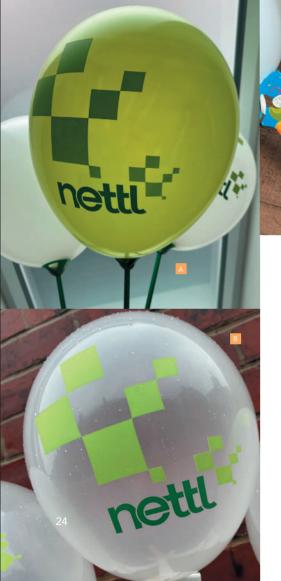

## BALLOONS NEW

Get businesses ready to celebrate their big reopening with our branded balloons. Draw attention to an event or decorate outdoor space with these eyecatching additions.

Available in 2 colours, our eco-friendly biodegradable latex balloons can be screen printed with up to 4 colours, either one side or both sides of the balloon.

- Available in a wide range of colours from 10p each wmblprin
- PRINTED CRYSTAL LATEX BALLOONS
  Translucent finish from 11p each WMBLCRYS
- CARDBOARD BALLOON HOLDERS from 9p each Other accessories available