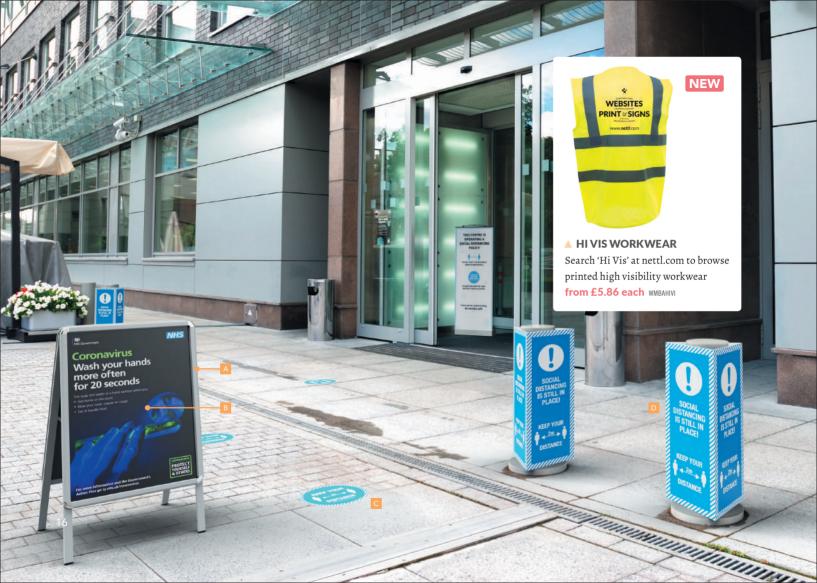

## **OUTDOOR SIGNAGE**

No sellotaped home-printed posters.

No makeshift signs, wobbling in the wind. Ink smeared. Looking sad. Make sure your outdoor signage gives them confidence to visit.

- A1 A-BOARD Silver aluminium pavement sign from £99 IGABA1
- 'A' FRAME POSTERS Replace your existing posters with waterproof outdoor grade vinyl, A1 size from £18.90 each LFPPVGA1
- PAVEMENT STICKERS Outdoor grade Alufoil vinyl has extra strength adhesive for use on flat outdoor surfaces like tarmac 8 from £85.50 IGFVE22S
- **BOLLARD COVERS** Weatherproof sleeves fit round your bollards or lampposts and make eye-catching low-cost signs from £44.10 each IGCRX4BS
- FLOOR STENCIL Spray your message directly onto indoor or outdoor floors, through a custom-cut 3mm foamex stencil from £18 each 16F822
- CONE SIGNS Fluted signs fit over traffic cones.

## Were

Please observe social distancing

Your patience saves lives

## **OUTSIDE**

Improve kerb appeal by sprucing up your signage. Make windows inviting. Announce you're open, pitch promotions, indicate where to park. Display enticing pictures and clear messages to attract footfall.