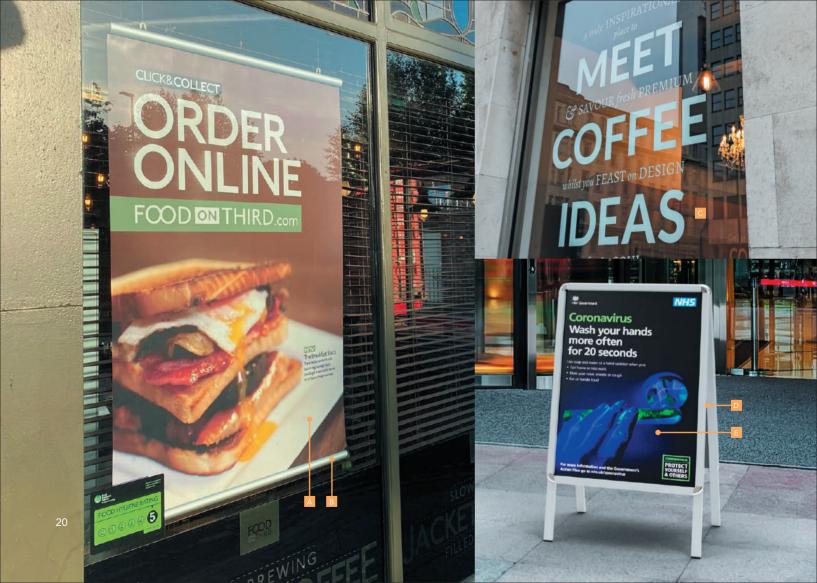

## **OUTDOOR SIGNAGE**

No sellotaped home-printed posters.

No makeshift signs, wobbling in the wind. Ink smeared. Looking sad. Make sure your outdoor signage gives them confidence to visit.

- A1 A-BOARD Silver aluminium pavement sign from £99 IGABA1
- 'A' FRAME POSTERS Replace your existing posters with waterproof outdoor grade vinyl, A1 size from £18.90 each LFPPVGA1
- PAVEMENT STICKERS Outdoor grade Alufoil vinyl has extra strength adhesive for use on flat outdoor surfaces like tarmac 8 from £85.50 IGFVE22S
- **BOLLARD COVERS** Weatherproof sleeves fit round your bollards or lampposts and make eye-catching low-cost signs from £44.10 each IGCRX4BS
- FLOOR STENCIL Spray your message directly onto indoor or outdoor floors, through a custom-cut 3mm foamex stencil from £18 each 16F822
- CONE SIGNS Fluted signs fit over traffic cones.

## **OUTSIDE**

Improve kerb appeal by sprucing up your signage. Make windows inviting. Announce you're open, pitch promotions, indicate where to park. Display enticing pictures and clear messages to attract footfall.

Pop out banners are compact and self erect like magic. Choose from a tall or wide banner. Double-sided, flexible wayfinding signage that can appear anywhere in an instant.

- WINDOW POSTERS Printed with UV-stable inks, for longer life from £15.30 each LEPRMA3
- B HANGING RAILS Change posters easily each kit comes with a top and bottom rail, with hooks to hang from £42 per pair Q-VH303
- **WINDOW DECALS** White or full colour cut-out letters apply to indoor or outdoor windows **from £40.50 each** IGWGFA3S
- A1 A-BOARD Silver aluminium pavement sign from £99 IGABA1
- 'A' FRAME POSTERS Replace your existing posters with waterproof outdoor grade vinyl, A1 size from £18.90 each LFPPVCA1
- JELLY Fat and low £174 each EDPOSYE
- LOLLY Tall and narrow £174 each FDPOMOF