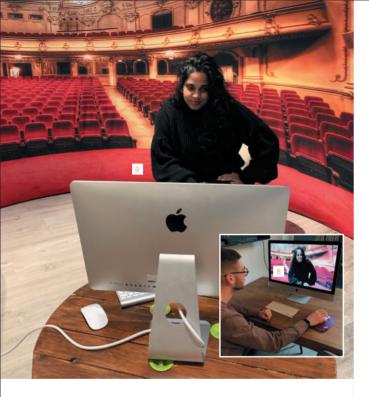

4 Check out, sit back and await your new extremely funky and comfy wfh wear to arrive.

We all want to look our best. Pitching with your pants showing isn't a good look. Use our range of fabric backdrops to add whoosh to your Zoom. Conceal the ugly. Look like business.

- SCENE 20 A photographer's backdrop is an ideal background to home video calls. 2 x 2m black-back fabric wall hangs on a tiny footprint frame, which collapses down for easy storage £289 each FDSSCOFC
- **BOOTHS** Fabric booths make the most wonderful backdrops see page 39.
- TABLETOP 18S 1.8m wide straight printed fabric backdrop to put on the desk behind you £245 each FDSNASFC
- TABLETOP 24C Print a striking image on the front and your branding on the reverse, so when event season returns, these 2.5m wide curves double as exhibition backdrops
  £265 each FDSMUNFC