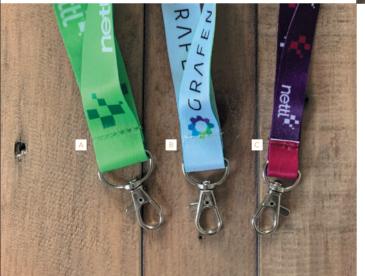

## **LANYARDS**

Add some whoosh to your Zoom. Some wow to your workwear. Or give away branded lanyards as corporate gifts. Printed both sides in fabulous full colour.

- 25mm LANYARDS from 59p each NKA1LAN5
- 20mm LANYARDS from 49p each NKAILAN3
- 15mm LANYARDS from 42p each NKAILANY

Lanyard card holders also available