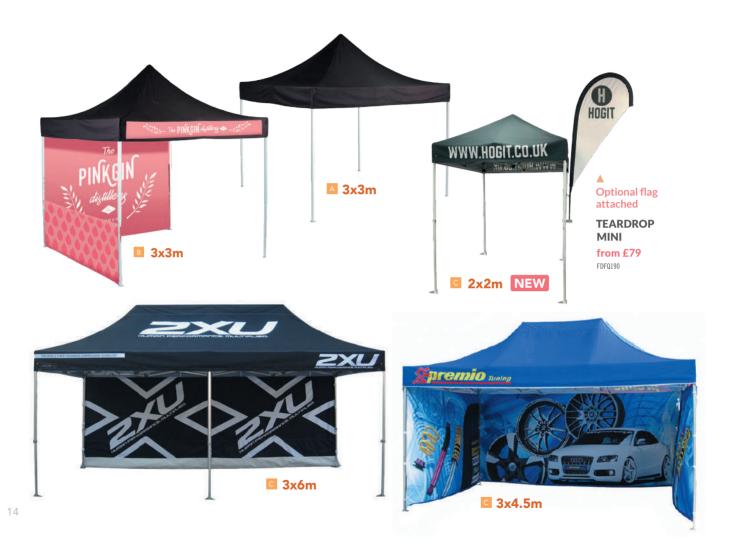

### **GAZEBOS**

Printed gazebos are all the rage at farmer's markets, festivals and fairs.
Our range now features new lower cost options, so you can make the most of your marketing budget.

In every case, the gazebo frame is the same. It's compact for storage, then pops up and locks into place.

You've got a choice of a plain black canopy, your name or logo printed on the front fascia or your branding fully printed on all sides and the top too.

Each canopy is a water resistant material that'll keep you and your stock dry if it rains.

Clip on the number of sides you want. A full height wall hangs from the top, or you can choose half height walls, which come with a rail. Why not print a half height wall for the front too, to act as a cool branded counter?

### **DESIGN YOUR GAZEBO**

1 Choose your **SIZE** 

Our bestseller is  $3m \times 3m$ , bigger than typical domestic gazebos. Go double-width with our 6m edition and for those that like something in-between, the 4.5m edition.

2 Choose your **CANOPY** 

Our lowest price is a black unprinted canopy. Upgrade and get the fascia pelmet printed. Or opt for the whole top and pelmet printed on all sides.

|                   | NEW           |               |               |                |
|-------------------|---------------|---------------|---------------|----------------|
|                   | 2x2m          | 3x3m          | 3x4.5m        | 3x6m           |
| A Black unprinted | £276 FDSMU2FC | £291 FDSMUMFC | £417 FDSMU4FC | £550 FDSMU6FC  |
| B Fascia printed  | £316 FDSDE2FC | £346 FDSDELFC | £470 FDSDE4FC | £622 FDSDE6FC  |
| Fully printed     | £648 FDSGZ2FC | £714 FDSGZBFC | £905 FDSGZ4FC | £1146 FDSGZ6FC |

### **TEARDROP V**

2.7m standing flag from £99 FDFQ270

Base from £22

### ▲ TEARDROP MINI

1.9m version of tear-shaped flag, for restricted height

from £79 FDFQ190

Base from £40

#### TEARDROP GRANDE V

Massive 3.6m tear-shaped flag. One is great, looks best in pairs from £179 FDFQ360

Base from £22