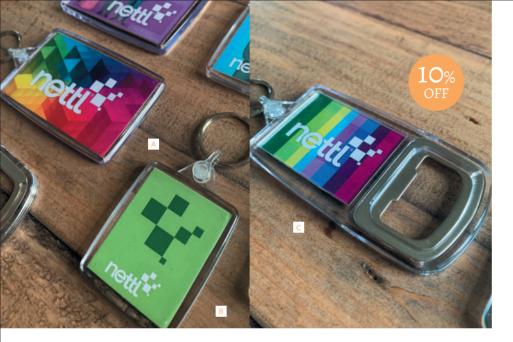

### **KEYRINGS**

Our clear acrylic keyrings have a split metal ring and include a full colour graphic insert printed both sides. A great giveaway for keeping your details handy.

- LARGE 45 x 70mm graphic from 68p each 75p wmayacry
- REGULAR 35 x 45mm graphic from 55p each 61p wmavacr2
- BOTTLE OPENER 35 x 45mm graphic from 80p each 88p wmavacr4