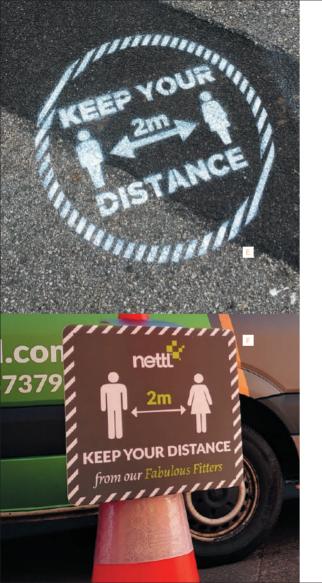

## ARE YOU MAKING THE MOST OF YOUR OUTDOOR SPACE?

It's possible, once rules relax, that businesses could be spilling out onto pavements, patios, terraces and rooftops to optimise their outdoor space.

Whether it's branded signage, shelter, or seating, contact Nettl. We can help you do more to prepare your greatest outdoors.

# **GREATEST OUTDOORS**

MADE IN THE UK

In our own hi-tech factories

**HUGE STOCKS**Live online availability

FREE FAST DELIVERY
Included in all our prices

**CUSTOM DESIGN**Full local creative service

As we **welcome** back customers, with open arms Observe a **safe** distance, while bellowing charm

Each business, doing their **best** to put on a show Signs and provisions say we're 'good to go'

Lockdown easing, a restart roadmap to hand A **brighter** horizon, if we follow what's planned

Time spent outdoors, standing **safely** apart Protects our endeavour, as trade begins to restart