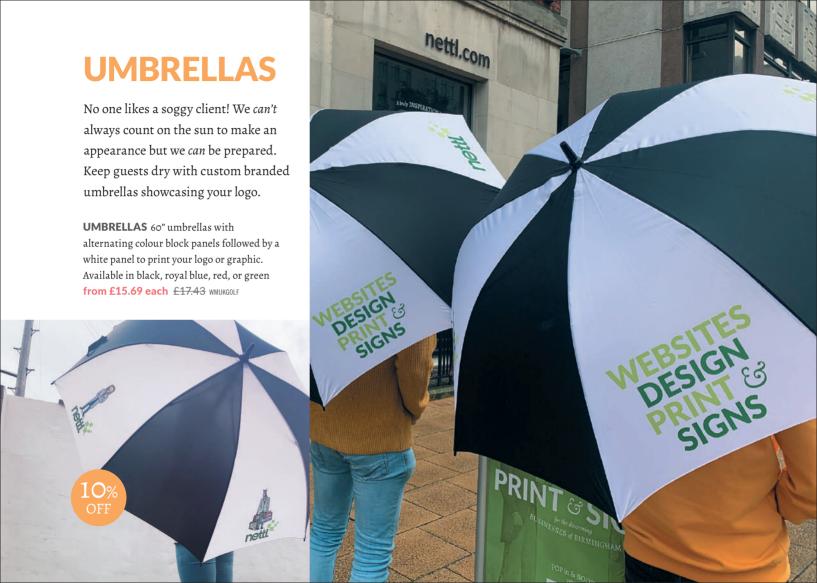

## ARE YOU MAKING THE MOST OF YOUR OUTDOOR SPACE?

It's possible, once rules relax, that businesses could be spilling out onto pavements, patios, terraces and rooftops to optimise their outdoor space.

Whether it's branded signage, shelter, or seating, contact Nettl. We can help you do more to prepare your greatest outdoors.