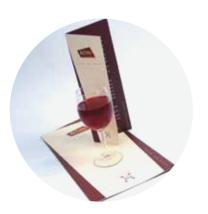

### MENUS

Your menus should look as impressive as the food and drinks you serve. Whether it's breakfast, lunch or dinner, with professionally printed menus you're definitely on to a winner.

Fabulous for cocktail menus, wonderful for wine lists and delightful for dessert cards. "Is it on the trolley?" – better still, it's on the menu!

We've picked out a three-course chef's recommendation here, but each option is also available in a wide variety of finishes.

#### SILK MENUS

Thick 400gsm silk artboard. Supplied flat or creased for easy folding. Want them wipeable? Ask about our lamination options.

MENSA5C