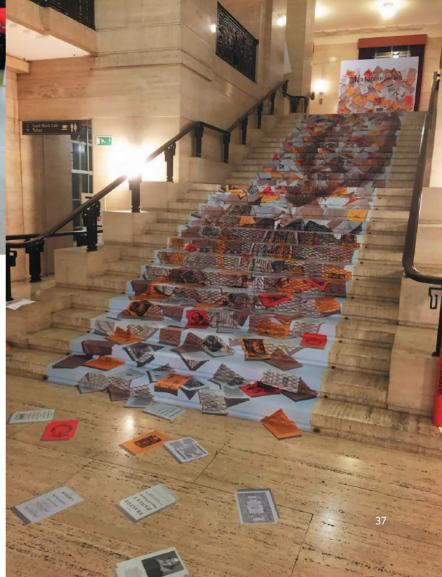

#### STEP ON IT, STEP IT UP

You've got the picture by now. Just about any surface can be branded.

Why use floor graphics? They're neat for navigation. Guide people in the right direction.

Simple rectangles are the lowest price, but it really doesn't cost much more to make a simple shape.

#### PUT YOUR PEDAL TO THE VINYL

Our self-adhesive floor vinyl is suitable for hard floors or carpet. Just peel and apply vinyl directly to the surface.

It depends how much traffic your space has, but the graphic should last for a few months with regular footfall. To increase longevity, we add a non-slip laminate to protect the surface.

Rectangles IGFVI

Shaped graphics IGFVIS

WIPE YOUR FEET, ROY!

Customise your entrance. Print your logo or welcome message on a floor Logo Mat.

Immediately put people in the right frame of mind by printing an unexpected message. We particularly like "nice shoes" and "that colour really suits you".