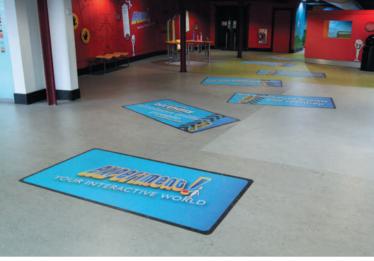

Rectangles IGFVI

Shaped graphics IGFVIS

WIPE YOUR FEET, ROY!

Customise your entrance. Print your logo or welcome message on a floor Logo Mat.

Immediately put people in the right frame of mind by printing an unexpected message. We particularly like "nice shoes" and "that colour really suits you".

Choose from 15 standard sizes, starting at 60cm x 85cm right up to 2 x 3m. They're guaranteed for 5 years and are fully washable. Mat is 100% nylon for high absorption. Rubber backing suits both carpets and hard floors. They're finished with a premium rubber Nitrole border to maximise durability.

IGLFM01