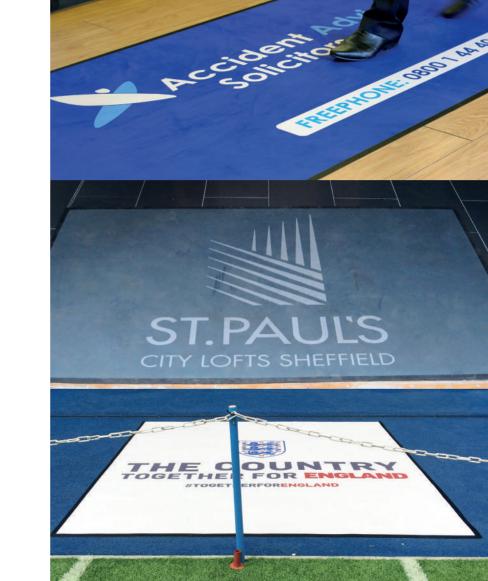

#### STEP ON IT, STEP IT UP

You've got the picture by now. Just about any surface can be branded.

Why use floor graphics? They're neat for navigation. Guide people in the right direction.

Simple rectangles are the lowest price, but it really doesn't cost much more to make a simple shape.

#### PUT YOUR PEDAL TO THE VINYL

Our self-adhesive floor vinyl is suitable for hard floors or carpet. Just peel and apply vinyl directly to the surface.

It depends how much traffic your space has, but the graphic should last for a few months with regular footfall. To increase longevity, we add a non-slip laminate to protect the surface.

Rectangles IGFVI

Shaped graphics IGFVIS

WIPE YOUR FEET, ROY!

Customise your entrance. Print your logo or welcome message on a floor Logo Mat.

Immediately put people in the right frame of mind by printing an unexpected message. We particularly like "nice shoes" and "that colour really suits you".

Choose from 15 standard sizes, starting at 60cm x 85cm right up to 2 x 3m. They're guaranteed for 5 years and are fully washable. Mat is 100% nylon for high absorption. Rubber backing suits both carpets and hard floors. They're finished with a premium rubber Nitrole border to maximise durability.

IGLFM01