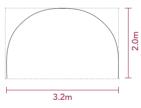

## NOT A SLIPPERY SLOPE

- A HUDDLE Has an interesting sloped shape which rises from left 1.25m to be 2.3m high on the right FDSBEIFC
- Pop in a couple of KOLA cubes and make an informal meeting space - see page 49