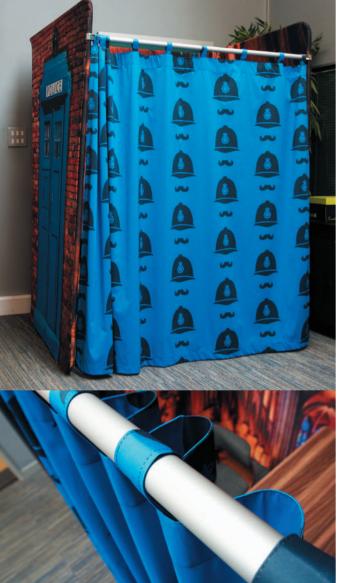

### These booths are dual purpose. They make cosy meeting areas and double-up as backdrops for exhibitions.

Inside each is an aluminium skeleton. It clips together in under ten minutes. Then slide the enormous fabric cover over and zip it up. The whole thing collapses into a carry bag which fits easily in your car boot.

Use both sides of the booth. Let your imagination go wild. They look best when you treat the outside as the external view and then something different inside. Think castle wall, spaceship or bunker on the outside. Then make the interior feel like you've stepped into a cosy space.

#### These Modesto booths are multi-purpose.

Use them as private webex booths, intimate meeting rooms, polling stations or changing cubicles.

Closed on three sides, with a sliding curtain on the front. These look best if you design the curtain to accent the main design, rather than trying to make a continuous graphic.

Like all our booths, inside is a lightweight frame. Clip together, stretch on the fabric graphic, attach the curtain rail and it's up.