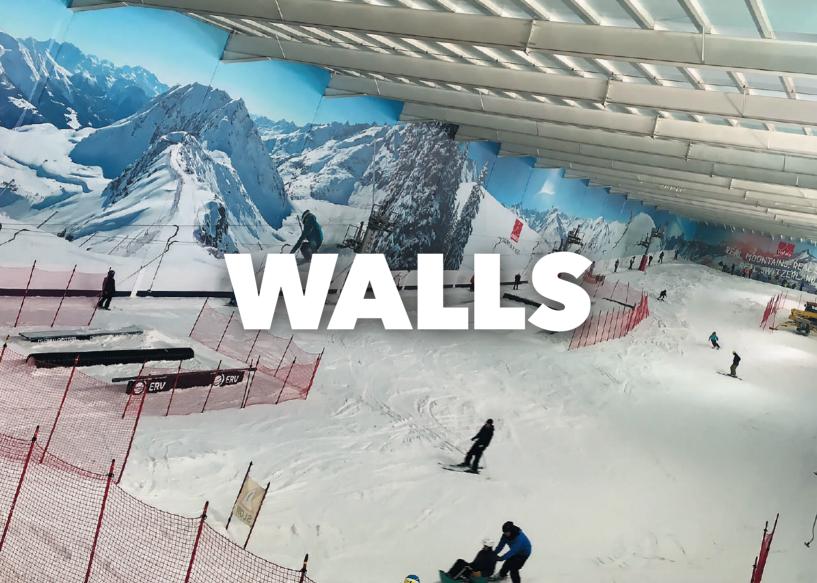

# **WALLS**

VINYL WALLPAPER ACRYLIC DISPLAYS

## BRAND YOUR WALLS

Your walls provide the biggest canvas in your rooms. And big spaces can have big impact.

\*\*\*\*\*\*\*\*

Use your walls to explain your story, your journey and your brand. To visitors, to clients and to your team. Create an immersive experience and make your space more engaging.