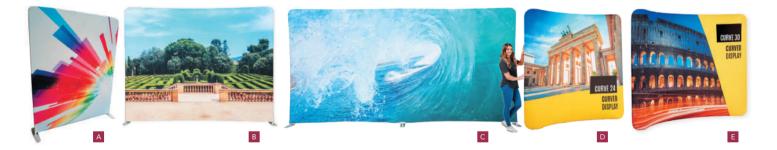

## DIVIDE AND CONQUER YOUR ROOM

Our Stage and Curve range of fabric displays make great room dividers. Available with double or single sided fabric covers.

- **STAGE 18** 2.3m high by 1.8m wide and a super small footprint FDSCHIFC
- **STAGE 30** 3m wide straight stand with same 2.3m height FDSNYCFC
- **STAGE 46** Our widest display a full 4.6m across FDSSANFC
- **CURVE 24** Guide people towards a different area with gentle 2.5m wide curve FDSBLNFC
- **CURVE 30** Elegant 3m width and 2.3m height looks stunning FDSR0MFC
- **SOUND COVER 15** (Previous page) Hide ugly partitions with acoustic cover FDM15C