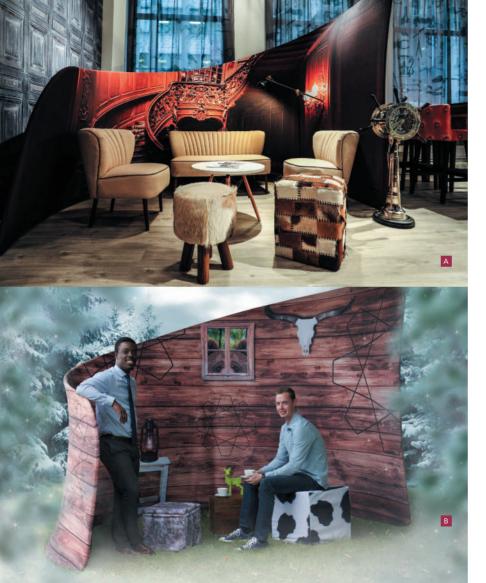

## PICK A THEME, ANY THEME

Folk see these booths. They fall in love with them. And they ask us "what would you do if you were me?"

Well, we've designed loads of them. Here are a few ideas to get your creative juices flowing. Anything you see here can be used as it is, or we can discretely weave your logo into the design.

Each booth has an inside and outside – make the most of both sides.

Don't see one which suits your brand? Ask us – we're stacked with ideas.

A BALLOONS (for Embrace C booth)

C WILD WEST (for Embrace C booth)

**BEACH TRUCK** (for Embrace U booth)

G LOG CABIN (for Huddle booth)

**TROPICAL** (for Snuggle booth)

H ORANGERY (for Embrace U booth)

**SPACESHIP** (for Snuggle booth)