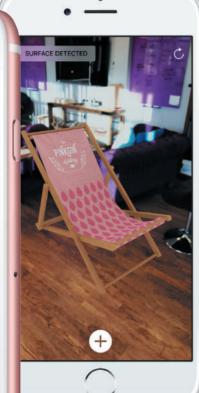

### BeholdAR, our augmented reality app for iPad and iPhone brings fabric displays to life.

Point your camera at your floor, choose a display model and place it into your room. Use your fingers to position it, then walk round the display to see how it would fit in your space. You won't believe that it's not actually there.