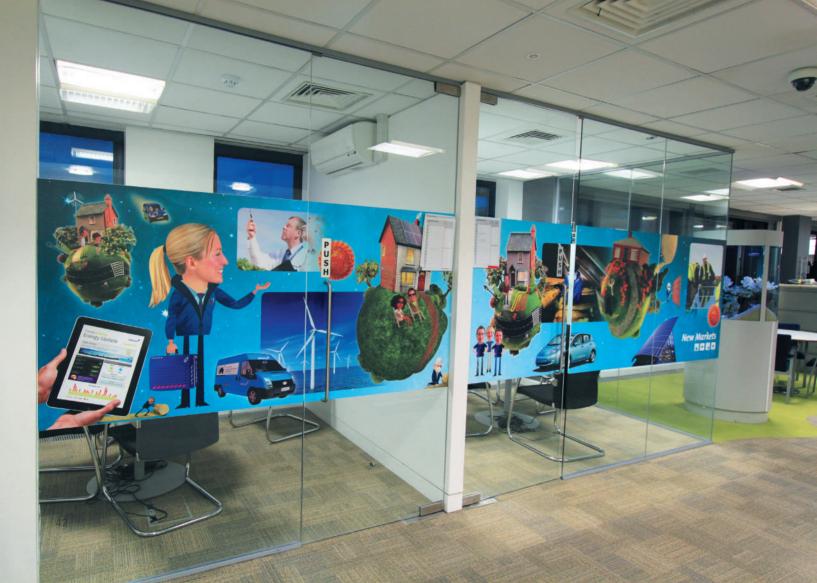

## BRAND YOUR WALLS

Your walls provide the biggest canvas in your rooms. And big spaces can have big impact.

\*\*\*\*\*\*\*\*

Use your walls to explain your story, your journey and your brand. To visitors, to clients and to your team. Create an immersive experience and make your space more engaging.

## Cover entire walls with vinyl self-adhesive graphics.

Want to live underwater? Done. Feel like you're in a forest? Go for it. Roam with the buffalos? Bet they stink. The options are limitless. One thing's for certain, your space will be inspirational. Vinyl has very high tack, for permanent installation. Printed with light-stable inks, it's intended for long term use and we matt laminate it to make it wipe-clean.

#### You don't have to cover entire walls.

With our cut-out vinyl, design words, logos and shapes and then stick them to the walls. Your wall will show through the cut-out bits. Leaving that perfect paint colour you picked out to show through. To apply, peel off the backing. The self-adhesive pieces can be stuck to most flat walls, either inside or outside.