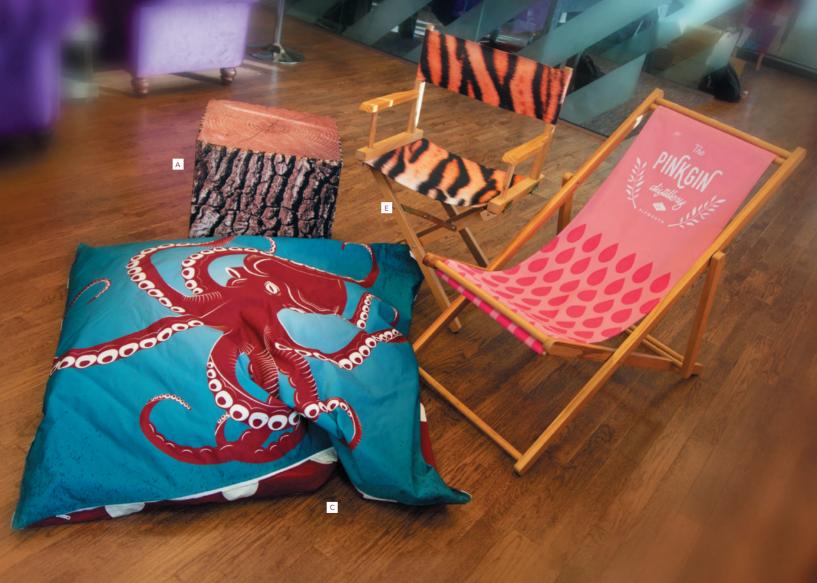

### SIT DOWN, OH SIT DOWN

Who knew there were so many ways to brand your bum? Informal beanbags and cubes, to director's chairs. Or for lazy summer days and to create that feeling indoors, beautiful deckchairs.

- KOLA MAX A comfortable high density foam cube for informal meetings FDSB0SFC
- B KOLA LITE Low cost, personalised stools are great for creating an audience area at your event FDSDUIFC
- **C** THE ISLAND Create comfy seating chill-out areas with these massive beanbags FDSBALFC
- D BONDI Branded deckchairs are ace for indoor and outdoor use. Use to create relaxing chill-out areas FDSWAIFC
- E KUBRICK Director's chair folds neatly for easy transportation customise back and seat FDSH0LFC