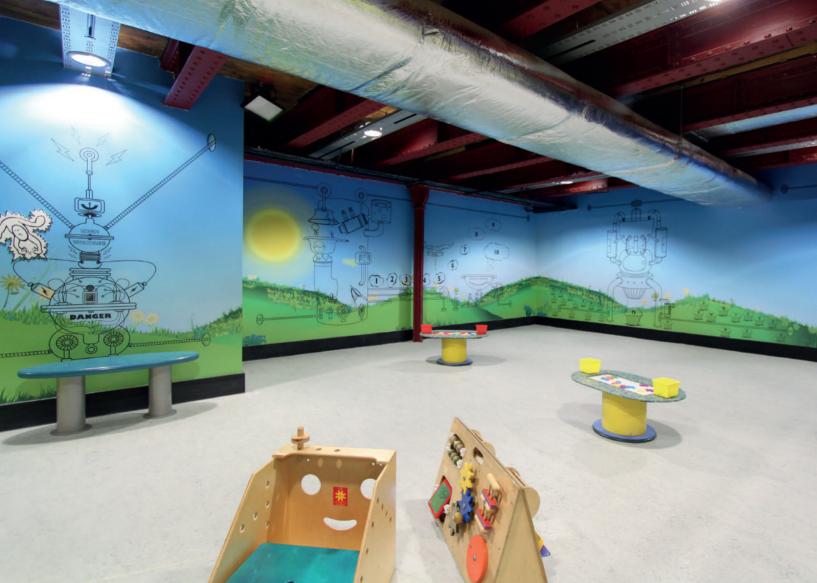

## BRAND YOUR WALLS

Your walls provide the biggest canvas in your rooms. And big spaces can have big impact.

\*\*\*\*\*\*\*\*

Use your walls to explain your story, your journey and your brand. To visitors, to clients and to your team. Create an immersive experience and make your space more engaging.

It makes financial sense. Research has shown that good office design reduces absenteeism and makes people happier.