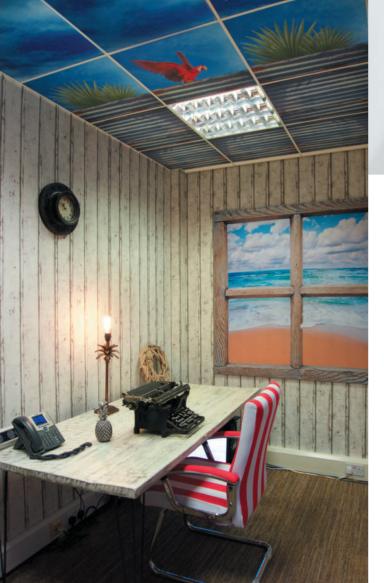

## RAISE THE ROOF

Why live with boring ceiling tiles? Now it's possible to brand your roof. We print directly onto standard suspended ceiling tiles.

Each tile is 595x595mm which fits into a regular 600x600mm grid. Measure your tiles before you start, to make sure you've not got some weird size.

Either print multiple copies of the same design, or go full hog and have every tile with a different design. Tiles can be cut to size by a grown-up who's good at DIY.

Do your full roof or replace those individual stained tiles with a scattering of your logo.

Box of 10 IGCEIL