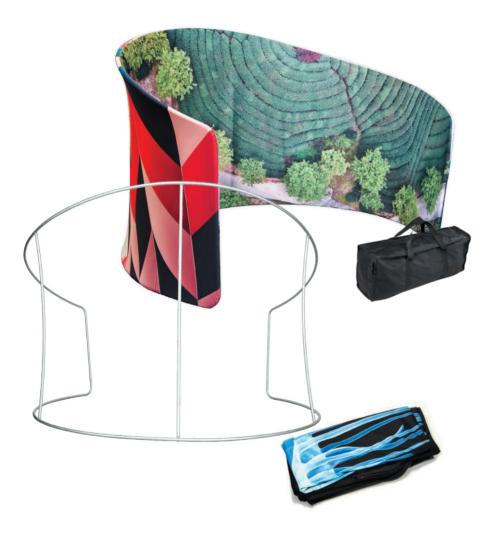

Fabric displays make excellent room dividers. Inside each is a lightweight aluminium frame. Clip it together and then stretch over the fabric graphic.

Each side can be printed with a different design. Theme two different areas with a single display by using both sides.

Like all our booths, inside is a lightweight frame. Clip together, stretch on the fabric graphic, attach the curtain rail and it's up.