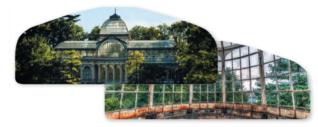

## RAISE THE ROOF

Why live with boring ceiling tiles? Now it's possible to brand your roof. We print directly onto standard suspended ceiling tiles.

Each tile is 595x595mm which fits into a regular 600x600mm grid. Measure your tiles before you start, to make sure you've not got some weird size.

Either print multiple copies of the same design, or go full hog and have every tile with a different design. Tiles can be cut to size by a grown-up who's good at DIY.

Do your full roof or replace those individual stained tiles with a scattering of your logo.

Box of 10 IGCEIL