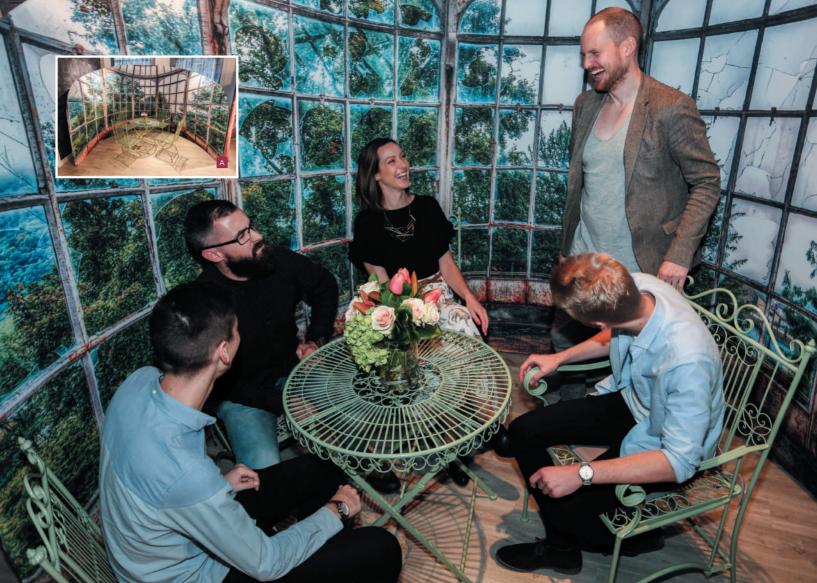

### These booths are dual purpose. They make cosy meeting areas and double-up as backdrops for exhibitions.

Inside each is an aluminium skeleton. It clips together in under ten minutes. Then slide the enormous fabric cover over and zip it up. The whole thing collapses into a carry bag which fits easily in your car boot.

Use both sides of the booth. Let your imagination go wild. They look best when you treat the outside as the external view and then something different inside. Think castle wall, spaceship or bunker on the outside. Then make the interior feel like you've stepped into a cosy space.

There's serious purpose to this frivolity. It encourages creative thinking and sparks imagination.

Some of our favourites are on pages 32-33 but we really can print anything you can think of. Even that. Saucy you!