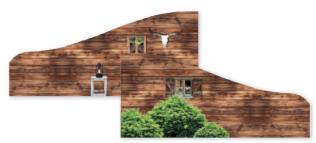

## PICK A THEME, ANY THEME

Folk see these booths. They fall in love with them. And they ask us "what would you do if you were me?"

Well, we've designed loads of them. Here are a few ideas to get your creative juices flowing. Anything you see here can be used as it is, or we can discretely weave your logo into the design.

Each booth has an inside and outside – make the most of both sides.

Don't see one which suits your brand? Ask us – we're stacked with ideas.

A BALLOONS (for Embrace C booth)

C WILD WEST (for Embrace C booth)

**BEACH TRUCK** (for Embrace U booth)

G LOG CABIN (for Huddle booth)

**TROPICAL** (for Snuggle booth)

H ORANGERY (for Embrace U booth)

**SPACESHIP** (for Snuggle booth)