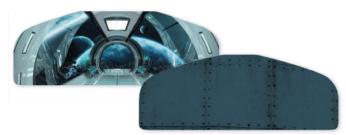

## RAISE THE ROOF

Why live with boring ceiling tiles? Now it's possible to brand your roof. We print directly onto standard suspended ceiling tiles.

Each tile is 595x595mm which fits into a regular 600x600mm grid. Measure your tiles before you start, to make sure you've not got some weird size.

Either print multiple copies of the same design, or go full hog and have every tile with a different design. Tiles can be cut to size by a grown-up who's good at DIY.

Do your full roof or replace those individual stained tiles with a scattering of your logo.

Box of 10 IGCEIL