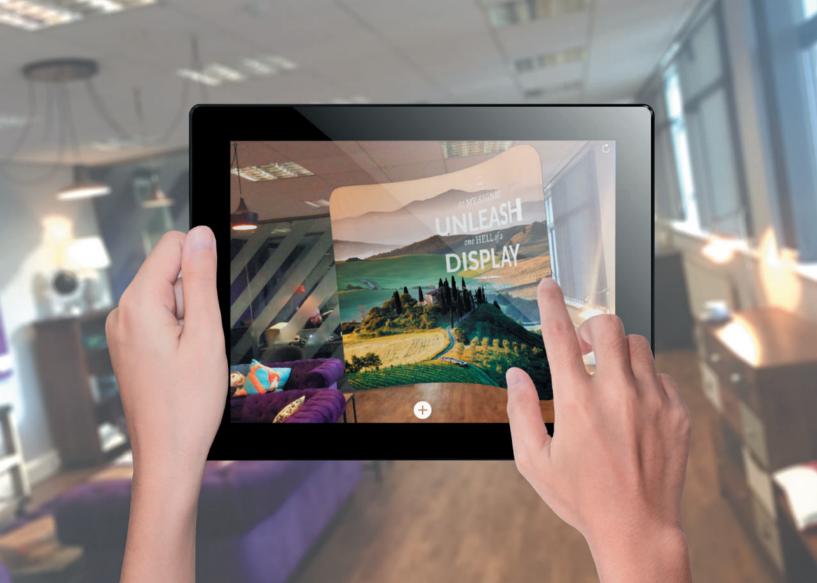

# TRY DISPLAYS IN YOUR ROOM in glorious augmented reality

### BeholdAR, our augmented reality app for iPad and iPhone brings fabric displays to life.

Point your camera at your floor, choose a display model and place it into your room. Use your fingers to position it, then walk round the display to see how it would fit in your space. You won't believe that it's not actually there.

BeholdAR is available free from The App Store. You just need iOS 11.0 or later, an iPhone 6 or newer or recent iPad (see right). Selected display ranges only.

www.beholdar.com