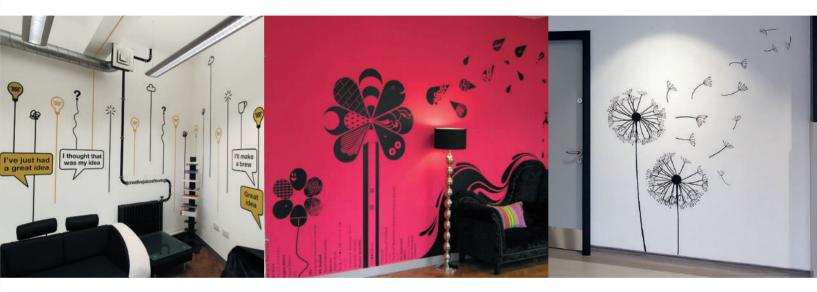

## BRAND YOUR WALLS

Your walls provide the biggest canvas in your rooms. And big spaces can have big impact.

\*\*\*\*\*\*\*\*

Use your walls to explain your story, your journey and your brand. To visitors, to clients and to your team. Create an immersive experience and make your space more engaging.

## Cover entire walls with vinyl self-adhesive graphics.

Want to live underwater? Done. Feel like you're in a forest? Go for it. Roam with the buffalos? Bet they stink. The options are limitless. One thing's for certain, your space will be inspirational. Vinyl has very high tack, for permanent installation. Printed with light-stable inks, it's intended for long term use and we matt laminate it to make it wipe-clean.

#### You don't have to cover entire walls.

With our cut-out vinyl, design words, logos and shapes and then stick them to the walls. Your wall will show through the cut-out bits. Leaving that perfect paint colour you picked out to show through. To apply, peel off the backing. The self-adhesive pieces can be stuck to most flat walls, either inside or outside.