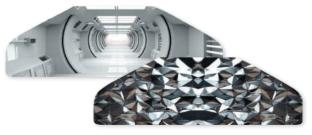

## RAISE THE ROOF

Why live with boring ceiling tiles? Now it's possible to brand your roof. We print directly onto standard suspended ceiling tiles.

Each tile is 595x595mm which fits into a regular 600x600mm grid. Measure your tiles before you start, to make sure you've not got some weird size.

Either print multiple copies of the same design, or go full hog and have every tile with a different design. Tiles can be cut to size by a grown-up who's good at DIY.

Do your full roof or replace those individual stained tiles with a scattering of your logo.

Box of 10 IGCEIL