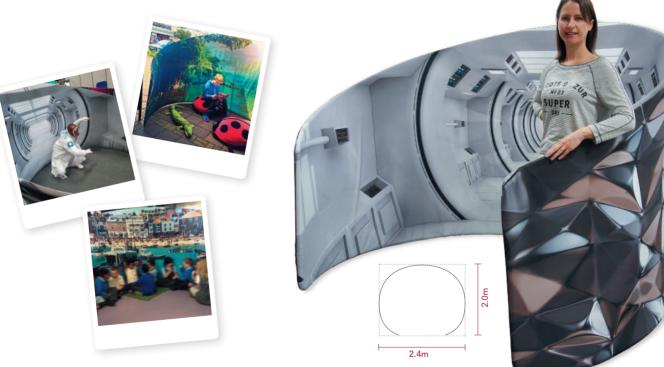

# TRY DISPLAYS IN YOUR ROOM in glorious augmented reality

### BeholdAR, our augmented reality app for iPad and iPhone brings fabric displays to life.

Point your camera at your floor, choose a display model and place it into your room. Use your fingers to position it, then walk round the display to see how it would fit in your space. You won't believe that it's not actually there.

BeholdAR is available free from The App Store. You just need iOS 11.0 or later, an iPhone 6 or newer or recent iPad (see right). Selected display ranges only.

www.beholdar.com