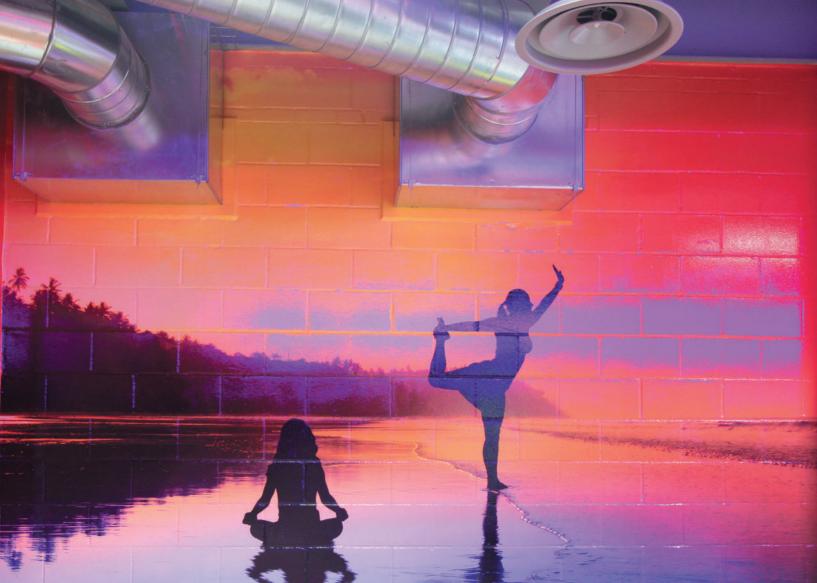

## Cover entire walls with vinyl self-adhesive graphics.

Want to live underwater? Done. Feel like you're in a forest? Go for it. Roam with the buffalos? Bet they stink. The options are limitless. One thing's for certain, your space will be inspirational. Vinyl has very high tack, for permanent installation. Printed with light-stable inks, it's intended for long term use and we matt laminate it to make it wipe-clean.