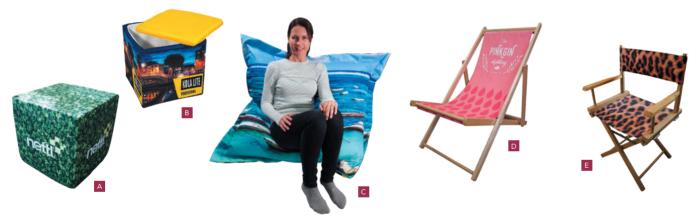

### SIT DOWN, OH SIT DOWN

Who knew there were so many ways to brand your bum? Informal beanbags and cubes, to director's chairs. Or for lazy summer days and to create that feeling indoors, beautiful deckchairs.

- KOLA MAX A comfortable high density foam cube for informal meetings FDSB0SFC
- B KOLA LITE Low cost, personalised stools are great for creating an audience area at your event FDSDUIFC
- **C** THE ISLAND Create comfy seating chill-out areas with these massive beanbags FDSBALFC
- D BONDI Branded deckchairs are ace for indoor and outdoor use. Use to create relaxing chill-out areas FDSWAIFC
- E KUBRICK Director's chair folds neatly for easy transportation customise back and seat FDSH0LFC