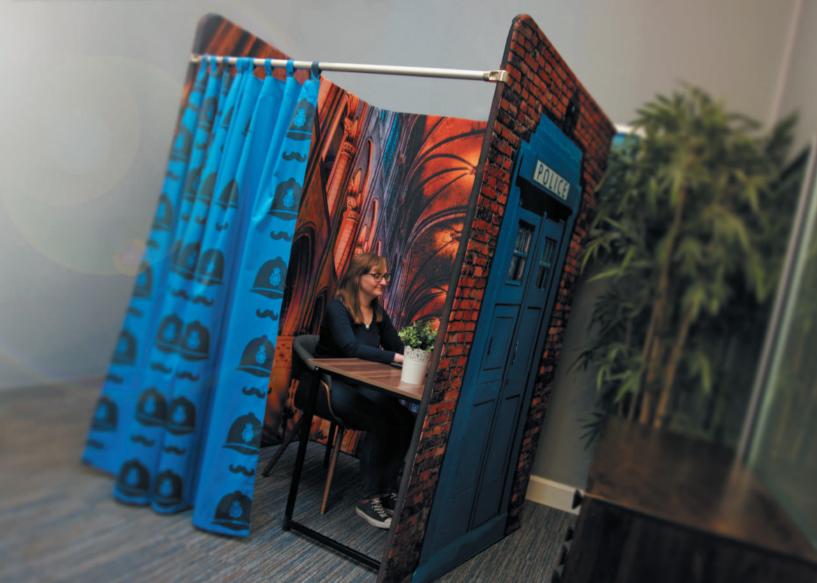

#### These Modesto booths are multi-purpose.

Use them as private webex booths, intimate meeting rooms, polling stations or changing cubicles.

Closed on three sides, with a sliding curtain on the front. These look best if you design the curtain to accent the main design, rather than trying to make a continuous graphic.

Like all our booths, inside is a lightweight frame. Clip together, stretch on the fabric graphic, attach the curtain rail and it's up.

#### MODESTO FDSVATFC