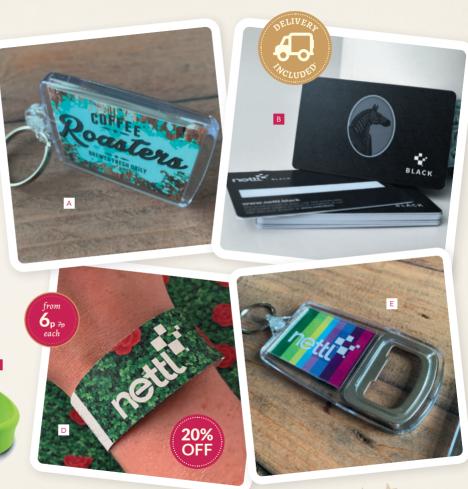

### BRANDED EVENTS

KEYRINGS
 35 x 45mm graphic
 from 61p each www.vacia

B VIP CUSTOMER CARDS Plastic membership cards 100 for £110 WMSWPMC

C SILICONE WRISTBANDS from 53p each WMBISIL?

XMAS PARTY WRISTBANDS Printed paper wristbands from 6p each 7p- WMAP?

#### **BOTTLE OPENER KEYRINGS**

35 x 45mm graphic from £1.08 each WMAVACR5

×

\* \*