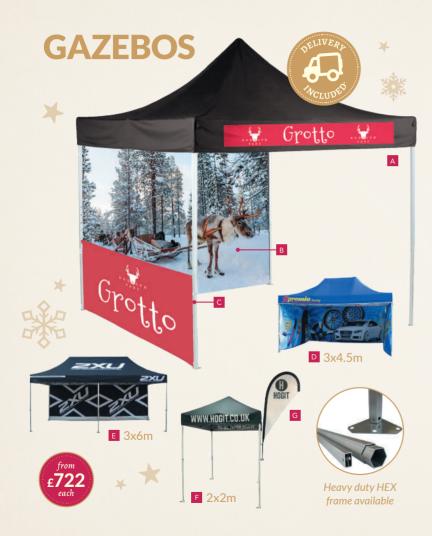

GET WOR HRISTNAS T

Our customisable branded gazebos make a great christmas stall, collection point or Santa's grotto!

Choose from 4 sizes, then pick your canopy. Lowest cost is black from £373, with optional printed fascia from £389. Or fully print the whole canopy, top and fascias. Then add sides – either half height or full height. Each can be printed one side or both sides. Choose between 32mm square frame or heavy duty 40mm hex frame.

- A 3M X 3M SQUARE GAZEBO Shown with black canopy and printed front pelmet from £570 each FDSDELFC
- B FULL HEIGHT WALL Optional full-height walls attach to the frame with velcro straps (included) from £242 each FDSCZBBW
- HALF HEIGHT WALL Or add half-height walls, which attach to the sides with a clip-on aluminium bar (included)
   from £197 each FDSGZBWH
- **3 X 4.5M GAZEBO** Shown with fully printed canopy and full height walls (optional extra) from £1229 each FDSG24FC
- Shown with fully printed canopy and full height back wall (optional extra) from £1585 each FDS626FC
- E 2 X 2M SQUARE GAZEBO With frame and printed canopy from £722 each FDS6Z2FC
- **G 1.5M TEARDROP FLAG** (optional extra) **from £121** FDFGZTF0