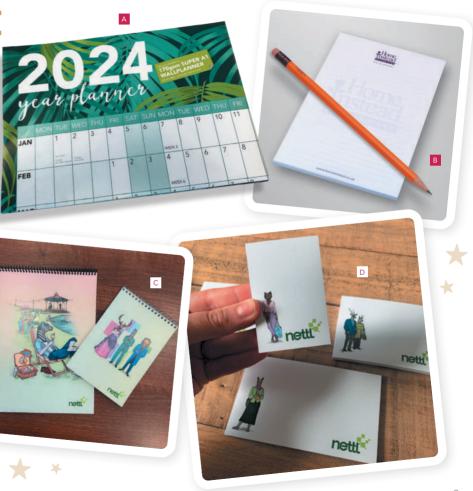

#### A WALLPLANNERS

170gsm silk wallplanners with optional folding A3 250 from £166.25 zwpa3 LARGE A2 250 from £271.70 zwpa2 SUPER A1 250 from £441.75 zwpa1

#### **B** NOTEPADS

A5 20 from £115.90 NPA50 A4 20 from £133.00 NPA40 A3 20 from £203.30 NPA30

C SPIRAL-BOUND NOTEBOOKS A5 25 from £4.80 each wmPDSBN1 A4 25 from £6.29 each wmPDSB17

#### **D** STICKY SMART NOTES

Each pad contains 50 sheets of sticky note paper – available in 5 sizes 250 from £267.07 WMPA?