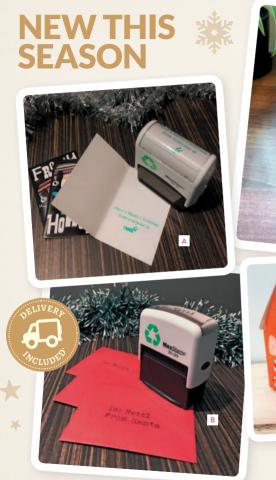

#### **CHRISTMAS CARD STAMPS**

Save time on signing Christmas cards and gift tags this year

- MEDIUM CHRISTMAS STAMP £37.30 each WMASSE12
- B LARGE CHRISTMAS STAMP £41.82 each WMASSE11

 DIGITAL FOIL GREETING CARDS WMRADIG3
 Have your greeting arrive in style without wild expense – a cost-effective way to elevate your design
 A6 100 for £80.42 £100.52