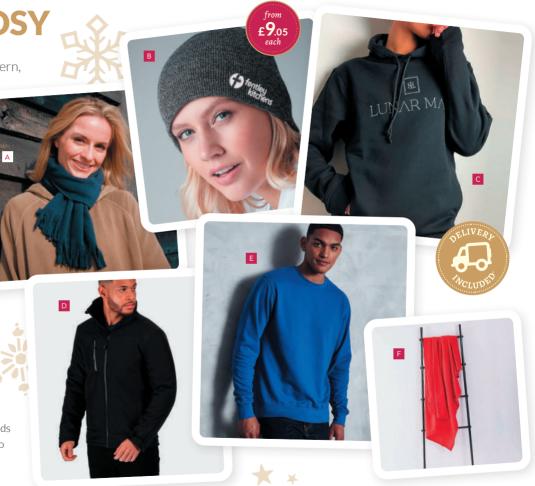

## WARM & COSY

All pieces include free stitch pattern, embroidery, and delivery.

A EMBROIDERED SCARF Add a stylish finishing touch to your workwear from £13.04 each FCSCRFTS

BEANIES
 Adult unisex beanie
 from £9.05 each FCBEANTT

C HOODIES Adult unisex hoodie from £30.17 each WWH00DUU

#### JACKETS

Adult unisex softshell jacket Order 1 for just £49.00 wwsofts2

#### **E** JUMPERS

Adult unisex sweatshirt Order 1 for just £34.00 FCSWSHRT

#### **EMBROIDERED BLANKET**

These make great accessories for beds and sofas. Choose from 10 colours to compliment your branding from £28.12 each FCBLNKPO