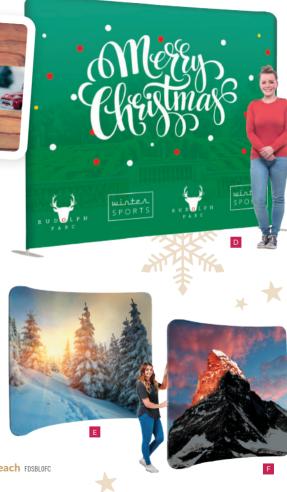

### **FESTIVE STANDS** & **BANNERS**

Our **Stage** and **Curve** range of fabric displays make great room dividers, backdrops or welcoming feature walls. Freestanding, portable, easy to assemble and machine-washable. All stands come complete with carry bag.

- A PVC-FREE ECO BANNERS 1X2M £100.27 WMNEPV14
- **STAGE 46** Our widest straight display a full 4.6m across **£854 each** FDSSADFC
- **C STAGE 18** 2.3m high by 1.8m wide and a super small footprint £398 each FOSCHOFC
- **STAGE 30** 3m wide straight stand with same 2.3m height £539 each FDSNYOFC
- **CURVE 30** Elegant 3m width and 2.3m height looks stunning **£501 each** FOSROOFC
- **CURVE 24** Guide people towards a different area with gentle 2.5m wide curve £424 each FOSBLOFC