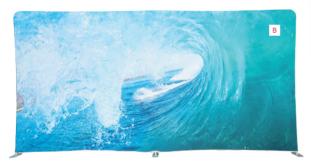

### **FESTIVE STANDS** & **BANNERS**

Our **Stage** and **Curve** range of fabric displays make great room dividers, backdrops or welcoming feature walls. Freestanding, portable, easy to assemble and machine-washable. All stands come complete with carry bag.

- A PVC-FREE ECO BANNERS 1X2M £100.27 WMNEPV14
- **STAGE 46** Our widest straight display a full 4.6m across **£854 each** FDSSADFC
- **C STAGE 18** 2.3m high by 1.8m wide and a super small footprint £398 each FOSCHOFC
- **STAGE 30** 3m wide straight stand with same 2.3m height £539 each FDSNYOFC
- **CURVE 30** Elegant 3m width and 2.3m height looks stunning **£501 each** FOSROOFC
- **CURVE 24** Guide people towards a different area with gentle 2.5m wide curve £424 each FOSBLOFC