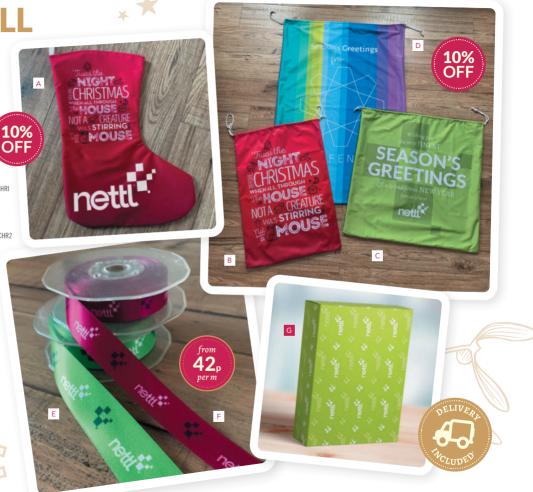

#### A CHRISTMAS STOCKINGS

Available in red or white, with full colour print and no minimum order 200 X 500MM from £9.63 each £10.69 WMUKCHR3

#### SANTA SACKS

- B SMALL from £17.80 each £19.77 WMUKCHRI
- C MEDIUM £21.02 each £23.35 WMUKCHR1
- D LARGE from £29.18 each £32.42 WMUKCHR2

#### **RIBBON**

- E 25MM from 64p per metre NKAISAT8
- F 15MM from 42p per metre NKAISAT7