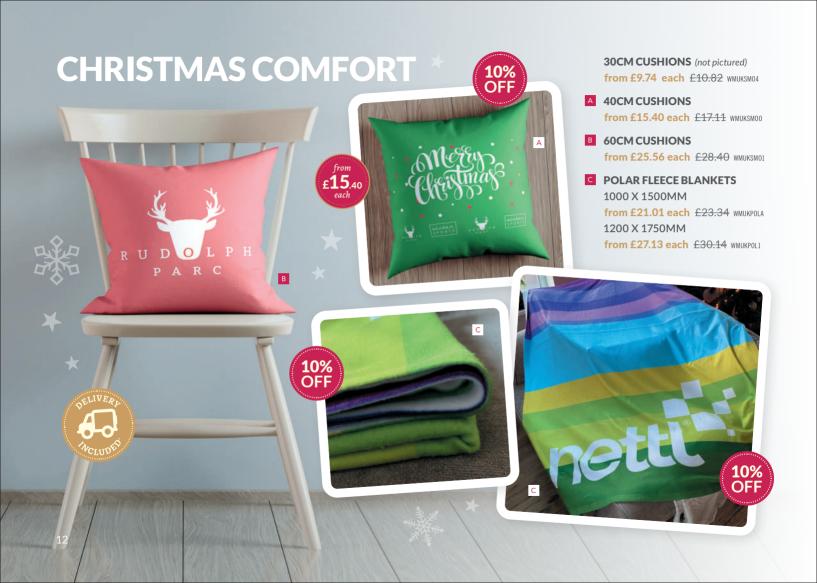

#### **CHRISTMAS CARD STAMPS**

Save time on signing Christmas cards and gift tags this year

- MEDIUM CHRISTMAS STAMP £37.30 each WMASSE12
- B LARGE CHRISTMAS STAMP £41.82 each WMASSE11

 DIGITAL FOIL GREETING CARDS WMRADIG3
 Have your greeting arrive in style without wild expense – a cost-effective way to elevate your design
 A6 100 for £80.42 £100.52

#### PROMO GIFT BOXES

Easy-to-assemble gift boxes for an impressive packaging solution – available in a variety of styles and sizes

GIFT BOX