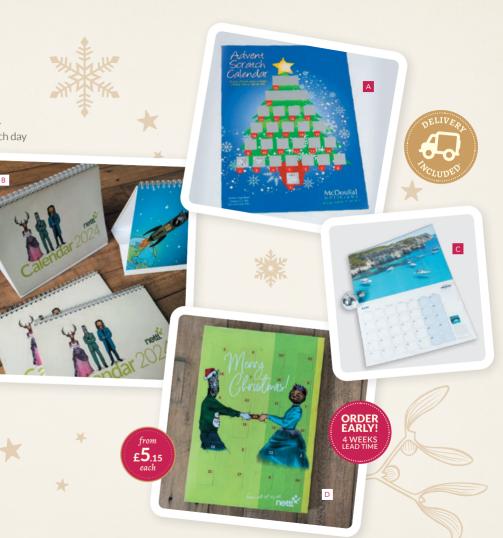

#### A ADVENT SCRATCH CALENDARS

Each calendar has up to 25 scratch-off panels. Put messages, discounts or rewards under each day A5 250 for £245.10 zadvast A4 250 for £332.50 zadva4T

#### **B** DESK CALENDARS

Wire-o-bound desk calendar **50 from £174** WMFPDESK

#### CHOCOLATE ADVENT CALENDARS

Our custom printed milk chocolate advent calendars make a fun and delicious Christmas giveaway. from £5.15 each INKALADVE